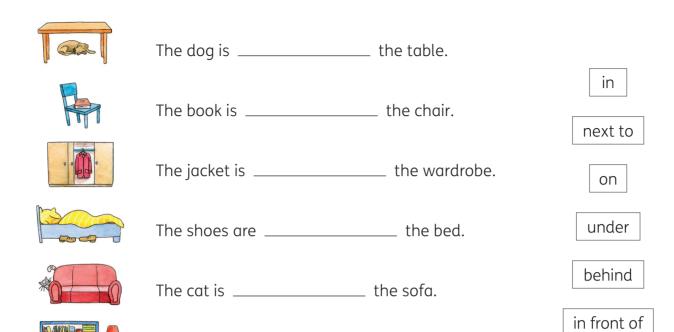

► Where is it? Fill in the missing words. Ergänze die fehlenden Wörter.

The lamp is \_\_\_\_\_ the shelf.

► Tick the correct sentences. Kreuze die richtigen Sätze an.

| The state of the s |                                 |
|--------------------------------------------------------------------------------------------------------------------------------------------------------------------------------------------------------------------------------------------------------------------------------------------------------------------------------------------------------------------------------------------------------------------------------------------------------------------------------------------------------------------------------------------------------------------------------------------------------------------------------------------------------------------------------------------------------------------------------------------------------------------------------------------------------------------------------------------------------------------------------------------------------------------------------------------------------------------------------------------------------------------------------------------------------------------------------------------------------------------------------------------------------------------------------------------------------------------------------------------------------------------------------------------------------------------------------------------------------------------------------------------------------------------------------------------------------------------------------------------------------------------------------------------------------------------------------------------------------------------------------------------------------------------------------------------------------------------------------------------------------------------------------------------------------------------------------------------------------------------------------------------------------------------------------------------------------------------------------------------------------------------------------------------------------------------------------------------------------------------------------|---------------------------------|
| Anoki is next to Muna.                                                                                                                                                                                                                                                                                                                                                                                                                                                                                                                                                                                                                                                                                                                                                                                                                                                                                                                                                                                                                                                                                                                                                                                                                                                                                                                                                                                                                                                                                                                                                                                                                                                                                                                                                                                                                                                                                                                                                                                                                                                                                                         | Muna is in front of the tipi.   |
| The dog is on the tipi.                                                                                                                                                                                                                                                                                                                                                                                                                                                                                                                                                                                                                                                                                                                                                                                                                                                                                                                                                                                                                                                                                                                                                                                                                                                                                                                                                                                                                                                                                                                                                                                                                                                                                                                                                                                                                                                                                                                                                                                                                                                                                                        | Anoki's father is on the horse. |
| Anoki's mother is in the tipi.                                                                                                                                                                                                                                                                                                                                                                                                                                                                                                                                                                                                                                                                                                                                                                                                                                                                                                                                                                                                                                                                                                                                                                                                                                                                                                                                                                                                                                                                                                                                                                                                                                                                                                                                                                                                                                                                                                                                                                                                                                                                                                 | The dog is under the horse.     |
| The horse is behind the cactus.                                                                                                                                                                                                                                                                                                                                                                                                                                                                                                                                                                                                                                                                                                                                                                                                                                                                                                                                                                                                                                                                                                                                                                                                                                                                                                                                                                                                                                                                                                                                                                                                                                                                                                                                                                                                                                                                                                                                                                                                                                                                                                | Anoki is behind the cat.        |