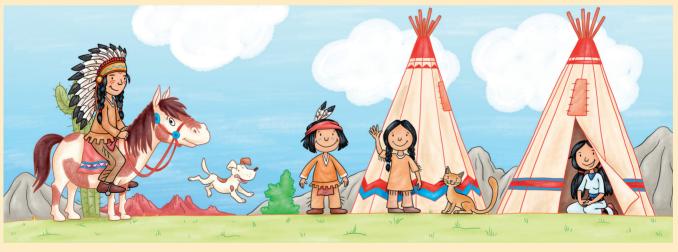

► Where is it? Fill in the missing words. Ergänze die fehlenden Wörter.

The lamp is \_\_\_\_\_ the shelf.

► Tick the correct sentences. Kreuze die richtigen Sätze an.

| The state of the s |                                 |
|--------------------------------------------------------------------------------------------------------------------------------------------------------------------------------------------------------------------------------------------------------------------------------------------------------------------------------------------------------------------------------------------------------------------------------------------------------------------------------------------------------------------------------------------------------------------------------------------------------------------------------------------------------------------------------------------------------------------------------------------------------------------------------------------------------------------------------------------------------------------------------------------------------------------------------------------------------------------------------------------------------------------------------------------------------------------------------------------------------------------------------------------------------------------------------------------------------------------------------------------------------------------------------------------------------------------------------------------------------------------------------------------------------------------------------------------------------------------------------------------------------------------------------------------------------------------------------------------------------------------------------------------------------------------------------------------------------------------------------------------------------------------------------------------------------------------------------------------------------------------------------------------------------------------------------------------------------------------------------------------------------------------------------------------------------------------------------------------------------------------------------|---------------------------------|
| Anoki is next to Muna.                                                                                                                                                                                                                                                                                                                                                                                                                                                                                                                                                                                                                                                                                                                                                                                                                                                                                                                                                                                                                                                                                                                                                                                                                                                                                                                                                                                                                                                                                                                                                                                                                                                                                                                                                                                                                                                                                                                                                                                                                                                                                                         | Muna is in front of the tipi.   |
| The dog is on the tipi.                                                                                                                                                                                                                                                                                                                                                                                                                                                                                                                                                                                                                                                                                                                                                                                                                                                                                                                                                                                                                                                                                                                                                                                                                                                                                                                                                                                                                                                                                                                                                                                                                                                                                                                                                                                                                                                                                                                                                                                                                                                                                                        | Anoki's father is on the horse. |
| Anoki's mother is in the tipi.                                                                                                                                                                                                                                                                                                                                                                                                                                                                                                                                                                                                                                                                                                                                                                                                                                                                                                                                                                                                                                                                                                                                                                                                                                                                                                                                                                                                                                                                                                                                                                                                                                                                                                                                                                                                                                                                                                                                                                                                                                                                                                 | The dog is under the horse.     |
| The horse is behind the cactus.                                                                                                                                                                                                                                                                                                                                                                                                                                                                                                                                                                                                                                                                                                                                                                                                                                                                                                                                                                                                                                                                                                                                                                                                                                                                                                                                                                                                                                                                                                                                                                                                                                                                                                                                                                                                                                                                                                                                                                                                                                                                                                | Anoki is behind the cat.        |